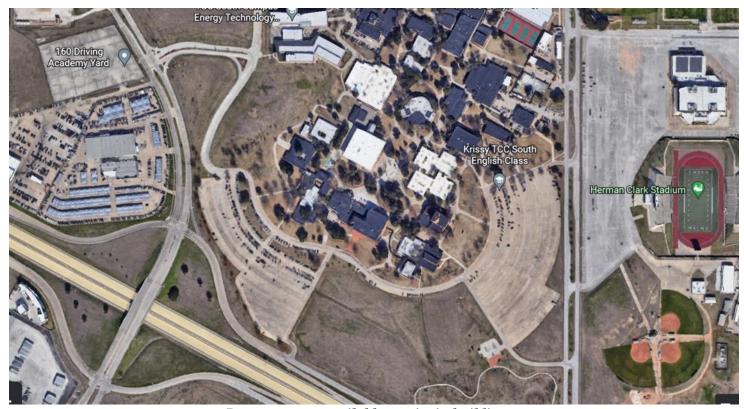

# "All In" – SWR 1<sup>st</sup> Choice Events April 13th-14th – Hosted by Cowtown Vettes (CTV) OFFICIAL EVENT FLYER

Join Cowtown Vettes (CTV) for the 4nd Annual Larry Hoaldridge Memorial Event, consisting of fourteen low-speed autocrosses. We will host seven autocross events on Saturday and seven autocross events on Sunday. The autocross events will be held at Tarrant County College-South Campus Fort Worth, TX. Lunch meal tickets will be provided both days, with your <u>full registration</u> package. FTD awards for Saturday will be presented at designated restraint during dinner on your own. Restaurant will be announced during Saturdays driver's meeting

Club: CTV

Registration Opens: Immediately Location: TCC - South Campus Closes: April 13, 2024 – start of Driver's Mtg. 5301 Campus Drive

Closes: April 13, 2024 – start of Driver's Mtg. 5301 Campus Drive Following Drivers Meeting & Parade Laps Fort Worth, TX 76119

Registration Opens: Immediately Location: TCC - South Campus

Closes: April 14, 2024 – start of Driver's Mtg. 5301 Campus Drive

First Car Out: Following Drivers Meeting & Parade Laps Fort Worth, TX 76119
Drivers Meeting: 8:30 a.m. Sunday Sanctions: SW-055-012 thru 014