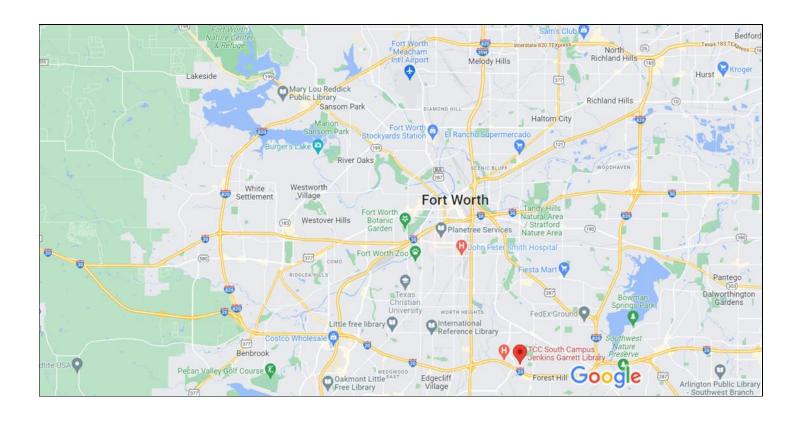

# "All In" – SWR 1<sup>st</sup> Choice Events April 13th-14th – Hosted by Cowtown Vettes (CTV) OFFICIAL EVENT FLYER

Join Cowtown Vettes (CTV) for the 4nd Annual Larry Hoaldridge Memorial Event, consisting of fourteen low-speed autocrosses. We will host seven autocross events on Saturday and seven autocross events on Sunday. The autocross events will be held at Tarrant County College-South Campus Fort Worth, TX. Lunch meal tickets will be provided both days, with your <u>full registration</u> package. FTD awards for Saturday will be presented at designated restraint during dinner on your own. Restaurant will be announced during Saturdays driver's meeting

Club: CTV

Registration Opens: Immediately Location: TCC - South Campus Closes: April 13, 2024 – start of Driver's Mtg. 5301 Campus Drive

Closes: April 13, 2024 – start of Driver's Mtg. 5301 Campus Drive Following Drivers Meeting & Parade Laps Fort Worth, TX 76119

Registration Opens: Immediately Location: TCC - South Campus

Closes: April 14, 2024 – start of Driver's Mtg. 5301 Campus Drive

First Car Out: Following Drivers Meeting & Parade Laps Fort Worth, TX 76119
Drivers Meeting: 8:30 a.m. Sunday Sanctions: SW-055-012 thru 014