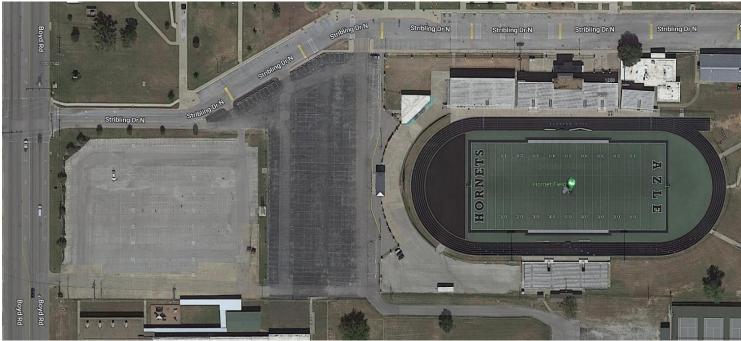

## LOCATION MAP

COME ON OUT AND LET'S HAVE A FUN DAY LEARNING, SOCIALIZING AND ENJOYING OUR VETTES

NOTE: If you are not a member of NCCC, NCCC Enthusiast Memberships are available for \$35

Come out to see what autocrossing is all about by learning, riding and even participating.

| Event Date:                | Saturday, March 9, 2024,    | Type of Event:     | LS Autocross (non-sanctioned) |
|----------------------------|-----------------------------|--------------------|-------------------------------|
| <b>Registration Opens:</b> | Immediately Ends: 3/09/2024 | Region/Club:       | SW-055                        |
| First Car Out:             | After Drivers Meeting       | Entry Fee:         | See Below                     |
| Exhaust:                   | Open                        | Location:          | 1200 Boyd Rd. AHS             |
| Registration:              | 8:30 a.m. (CT)              |                    | Azle, Texas 76028             |
| Safety Tech:               | 8:30 a.m. (CT)              | Event Chairperson: | Larry Schaapveld              |
| Drivers Meeting:           | <b>9:00 a.m.</b> (CT)       | Event Co-Chair/RCD | James Little                  |
| Non-Sanction number        | ers: SW-055-N01 thru N04    | NCCC Governor:     | Norman Walker                 |
|                            |                             |                    |                               |