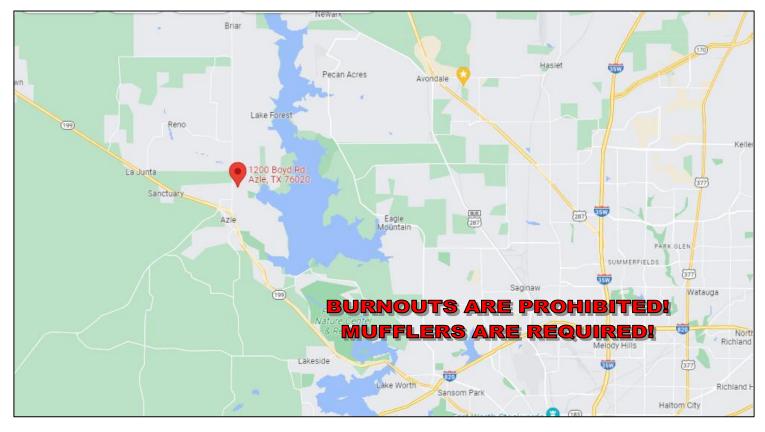

## LOCATION MAP

COME ON OUT AND LET'S HAVE A FUN DAY LEARNING, SOCIALIZING AND ENJOYING OUR VETTES

NOTE: If you are not a member of NCCC, NCCC Enthusiast Memberships are available for \$35

Come out to see what autocrossing is all about by learning, riding and even participating.

| Event Date:                | Saturday, March 9, 2024,    | Type of Event:     | LS Autocross (non-sanctioned) |
|----------------------------|-----------------------------|--------------------|-------------------------------|
| <b>Registration Opens:</b> | Immediately Ends: 3/09/2024 | Region/Club:       | SW-055                        |
| First Car Out:             | After Drivers Meeting       | Entry Fee:         | See Below                     |
| Exhaust:                   | Open                        | Location:          | 1200 Boyd Rd. AHS             |
| Registration:              | 8:30 a.m. (CT)              |                    | Azle, Texas 76028             |
| Safety Tech:               | 8:30 a.m. (CT)              | Event Chairperson: | Larry Schaapveld              |
| Drivers Meeting:           | <b>9:00 a.m.</b> (CT)       | Event Co-Chair/RCD | James Little                  |
| Non-Sanction number        | ers: SW-055-N01 thru N04    | NCCC Governor:     | Norman Walker                 |
|                            |                             |                    |                               |