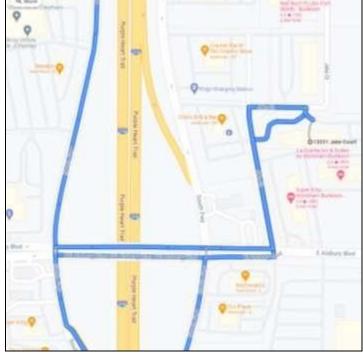

#### WE RUN RAIN OR SHINE - NO REFUNDS FOR RAIN DirectionS

#### to Car Show and Funkhana

#### Coming from the North or South:

Take I-35W to Exit 38 toward Alsbury Blvd

10:00 a.m. Saturday

Jon Bradford

April 1, 2023

Turn East onto Alsbury Blvd, heading towards McDonald's

Turn Left just past McDonald's, onto Jake Ct and continue onto the Hampton Inn & Suites (13251 Jake Ct)