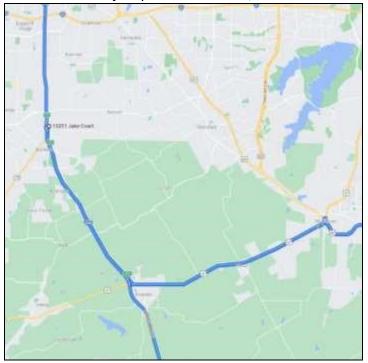

#### WE RUN RAIN OR SHINE - NO REFUNDS FOR RAIN DirectionS

#### to Car Show and Funkhana

#### Coming from the North or South:

Take I-35W to Exit 38 toward Alsbury Blvd

10:00 a.m. Saturday

Jon Bradford

April 1, 2023

Turn East onto Alsbury Blvd, heading towards McDonald's

Turn Left just past McDonald's, onto Jake Ct and continue onto the Hampton Inn & Suites (13251 Jake Ct)