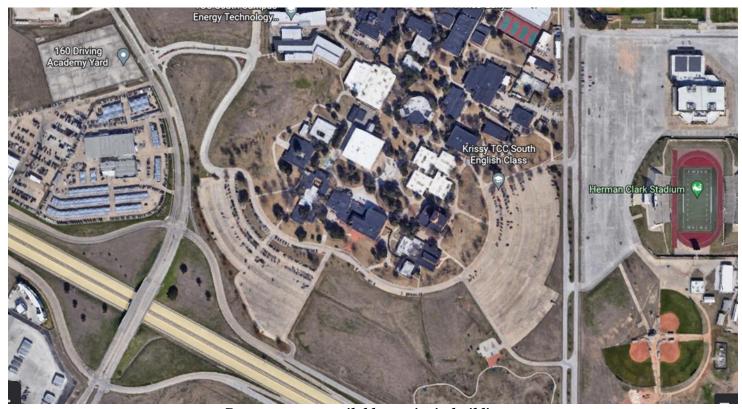

## "Pursing the Passion" - SWR 1st Choice Events April 15th-16th - Hosted by Cowtown Vettes (CTV)

Join Cowtown Vettes (CTV) for the 3nd Annual Larry Hoaldridge Memorial Event, consisting of fourteen lowspeed autocrosses. We will host seven autocross events on Saturday and seven autocross events on Sunday. The autocross events will be held at Tarrant County College-South Campus Fort Worth, TX. Lunch meal tickets will be provided both days, with your full registration package. A "Pursing the Passion" hospitality will be Saturday evening from 6:30pm to 8:00pm and FTD awards will be presented at the host hotel (Best Western Plus 3230 Forest Hill Circle Fort Worth, TX 76140).

Early-Registration Package Entry must be postmarked by Saturday April 1, 2023.

Rigs & Cars may be left at the track both Friday and Saturday night (In the Parking Lot South of the Flag Poles)

| Event Coordinator:      | Larry Schaapveld Co-Chair:        | James Little Governor: | Robert Williams (BRCC)            |  |  |
|-------------------------|-----------------------------------|------------------------|-----------------------------------|--|--|
|                         | April 15, 2023                    | Type of Event:         | Low Speed Autocross               |  |  |
|                         |                                   | Club:                  | <b>Brazos River Corvette Club</b> |  |  |
| Registration            | Opens: Immediately                | Location:              | TCC - South Campus                |  |  |
|                         | Closes: April 15, 2023 – start of | of Driver's Mtg.       | 5301 Campus Drive                 |  |  |
| First Car Out:          | Following Drivers Meeting & P.    | arade Laps             | Fort Worth, TX 76119              |  |  |
| <b>Drivers Meeting:</b> | 8:30 a.m. Saturday                | Sanctions:             | SW-540-001 thru 007               |  |  |
| Event Coordinator:      | Norman Walker Co-Chair: D         | alan Walker Governor:  | Norman Walker (CTV)               |  |  |
| Date:                   | April 16, 2023                    | Type of Event:         | Low Speed Autocross               |  |  |
|                         |                                   | Club:                  | Cowtown Vettes (CTV)              |  |  |
| Registration            | Opens: Immediately                | Location:              | TCC - South Campus                |  |  |