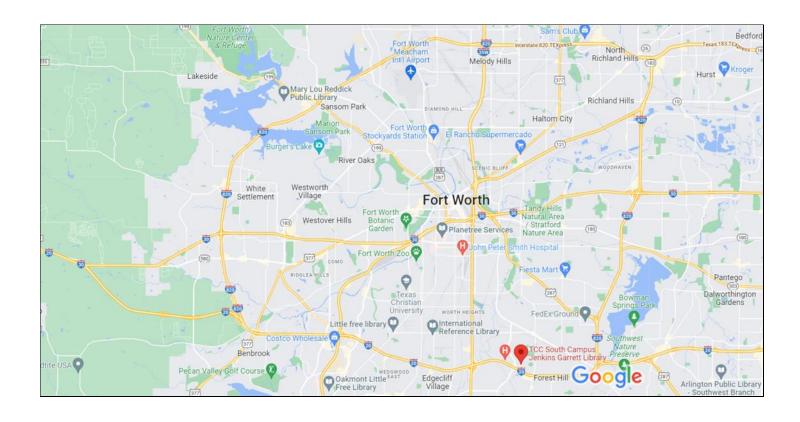

## "Pursing the Passion" - SWR 1st Choice Events April 15th-16th - Hosted by Cowtown Vettes (CTV)

Join Cowtown Vettes (CTV) for the 3nd Annual Larry Hoaldridge Memorial Event, consisting of fourteen lowspeed autocrosses. We will host seven autocross events on Saturday and seven autocross events on Sunday. The autocross events will be held at Tarrant County College-South Campus Fort Worth, TX. Lunch meal tickets will be provided both days, with your full registration package. A "Pursing the Passion" hospitality will be Saturday evening from 6:30pm to 8:00pm and FTD awards will be presented at the host hotel (Best Western Plus 3230 Forest Hill Circle Fort Worth, TX 76140).

Early-Registration Package Entry must be postmarked by Saturday April 1, 2023.

Rigs & Cars may be left at the track both Friday and Saturday night (In the Parking Lot South of the Flag Poles)

| Event Coordinator:      | Larry Schaapveld Co-Chair:        | James Little Governor: | Robert Williams (BRCC)            |  |  |
|-------------------------|-----------------------------------|------------------------|-----------------------------------|--|--|
|                         | April 15, 2023                    | Type of Event:         | Low Speed Autocross               |  |  |
|                         |                                   | Club:                  | <b>Brazos River Corvette Club</b> |  |  |
| Registration            | Opens: Immediately                | Location:              | TCC - South Campus                |  |  |
|                         | Closes: April 15, 2023 – start of | of Driver's Mtg.       | 5301 Campus Drive                 |  |  |
| First Car Out:          | Following Drivers Meeting & P.    | arade Laps             | Fort Worth, TX 76119              |  |  |
| <b>Drivers Meeting:</b> | 8:30 a.m. Saturday                | Sanctions:             | SW-540-001 thru 007               |  |  |
| Event Coordinator:      | Norman Walker Co-Chair: D         | alan Walker Governor:  | Norman Walker (CTV)               |  |  |
| Date:                   | April 16, 2023                    | Type of Event:         | Low Speed Autocross               |  |  |
|                         |                                   | Club:                  | Cowtown Vettes (CTV)              |  |  |
| Registration            | Opens: Immediately                | Location:              | TCC - South Campus                |  |  |