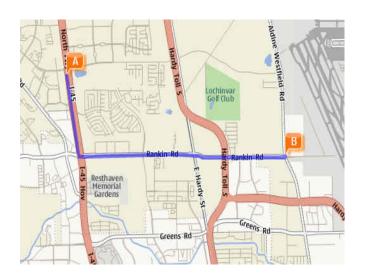

#### MAP AND EVENT INFORMATION

#### **DIRECTIONS to Track:**

Exit I-45 @ Airtex #62 (from north). Head east on Rankin and continue to Aldine Westfield. Turn left onto Aldine Westfield; turn Right @ (B) Houston Police Academy, 17000 Aldine Westfield Rd., Houston, TX 77073. Enter the first main parking entry gate and follow that street back to the track.