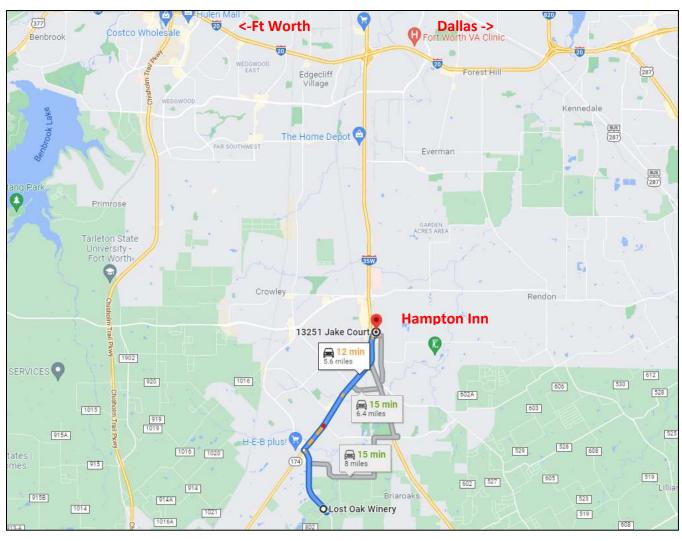

| Date:                                                       | March 19, 2022 (Saturday night)                                                                                                               |                                                                                                                                                       |  |  |  |  |  |
|-------------------------------------------------------------|-----------------------------------------------------------------------------------------------------------------------------------------------|-------------------------------------------------------------------------------------------------------------------------------------------------------|--|--|--|--|--|
| Time:                                                       | 5:45 PM – 10:00 PM                                                                                                                            |                                                                                                                                                       |  |  |  |  |  |
| Attire:                                                     | Lost Oak Winery 8101 County Road 802, Burleson TX. 76028 Business Casual or Dressy if you prefer Social Hour Dinner Buffet Awards Social Time | 6:15 pm<br>7:15 pm                                                                                                                                    |  |  |  |  |  |
| Cost:                                                       | <b>\$40.00</b> (per person)                                                                                                                   |                                                                                                                                                       |  |  |  |  |  |
|                                                             | acility which DOES NOT allow you to bring all fic cocktails you can choose from at a minim                                                    | cohol into the building. There will be beer, wine al charge. We are limited to 100 attendees                                                          |  |  |  |  |  |
|                                                             | e Region pays for the Dinner of the <i>Region's</i> MUST return your registration circling Yes b                                              | 2021 Top Ten Men and Women. To receive this y Top 10 Competitor, to reserve your spot.                                                                |  |  |  |  |  |
| PRE-REGIS                                                   | STRATION ONLY – All Registrations must be                                                                                                     | postmarked by February 27, 2022.                                                                                                                      |  |  |  |  |  |
| the room.                                                   | The block is under National Council of Corver 24, 2022.                                                                                       | urleson TX. 76028 <b>\$99.00 +tax. 817-295-2727</b> for tte Clubs. Room reservation cutoff date is Friday, x-ncc-9c574926-7151-4545-bf72-a48f3083ca9a |  |  |  |  |  |
| SWR GOV                                                     |                                                                                                                                               | & Suites March 20, 2022 Sunday ** Time change                                                                                                         |  |  |  |  |  |
| Remove and return the bottom of the flyer with your payment |                                                                                                                                               |                                                                                                                                                       |  |  |  |  |  |
|                                                             |                                                                                                                                               |                                                                                                                                                       |  |  |  |  |  |
| Name:                                                       |                                                                                                                                               | 2021 Top 10 SWR Competitor: Yes / No                                                                                                                  |  |  |  |  |  |
| Name:                                                       |                                                                                                                                               | 2021 Top 10 SWR Competitor: Yes / No                                                                                                                  |  |  |  |  |  |
| Total amo                                                   | unt enclosed \$                                                                                                                               | _                                                                                                                                                     |  |  |  |  |  |
| eMail Addr                                                  | ress for notifications:                                                                                                                       |                                                                                                                                                       |  |  |  |  |  |
| Send your                                                   | Registration to: Bernyce Molenda 3925 Broo                                                                                                    | okway Drive FT. Worth TX. 76123-1403                                                                                                                  |  |  |  |  |  |