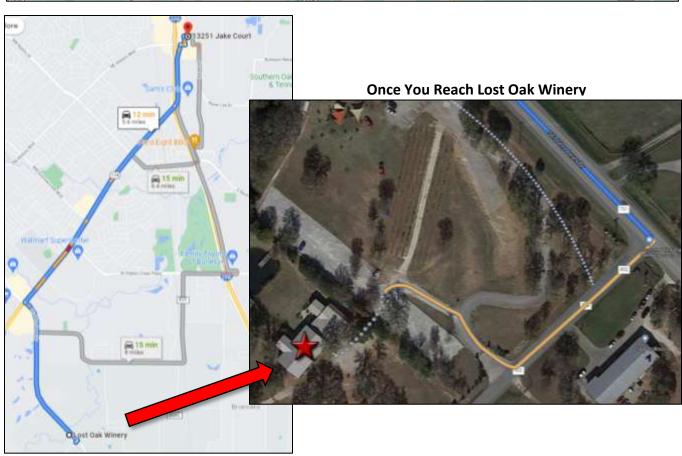

| Date:                                                       | March 19, 2022 (Saturday night)                                                                                                               |                                                                                                                                                       |  |  |  |  |  |
|-------------------------------------------------------------|-----------------------------------------------------------------------------------------------------------------------------------------------|-------------------------------------------------------------------------------------------------------------------------------------------------------|--|--|--|--|--|
| Time:                                                       | 5:45 PM – 10:00 PM                                                                                                                            |                                                                                                                                                       |  |  |  |  |  |
| Attire:                                                     | Lost Oak Winery 8101 County Road 802, Burleson TX. 76028 Business Casual or Dressy if you prefer Social Hour Dinner Buffet Awards Social Time | 6:15 pm<br>7:15 pm                                                                                                                                    |  |  |  |  |  |
| Cost:                                                       | <b>\$40.00</b> (per person)                                                                                                                   |                                                                                                                                                       |  |  |  |  |  |
|                                                             | acility which DOES NOT allow you to bring all fic cocktails you can choose from at a minim                                                    | cohol into the building. There will be beer, wine al charge. We are limited to 100 attendees                                                          |  |  |  |  |  |
|                                                             | e Region pays for the Dinner of the <i>Region's</i> MUST return your registration circling Yes b                                              | 2021 Top Ten Men and Women. To receive this y Top 10 Competitor, to reserve your spot.                                                                |  |  |  |  |  |
| PRE-REGIS                                                   | STRATION ONLY – All Registrations must be                                                                                                     | postmarked by February 27, 2022.                                                                                                                      |  |  |  |  |  |
| the room.                                                   | The block is under National Council of Corver 24, 2022.                                                                                       | urleson TX. 76028 <b>\$99.00 +tax. 817-295-2727</b> for tte Clubs. Room reservation cutoff date is Friday, x-ncc-9c574926-7151-4545-bf72-a48f3083ca9a |  |  |  |  |  |
| SWR GOV                                                     |                                                                                                                                               | & Suites March 20, 2022 Sunday ** Time change                                                                                                         |  |  |  |  |  |
| Remove and return the bottom of the flyer with your payment |                                                                                                                                               |                                                                                                                                                       |  |  |  |  |  |
|                                                             |                                                                                                                                               |                                                                                                                                                       |  |  |  |  |  |
| Name:                                                       |                                                                                                                                               | 2021 Top 10 SWR Competitor: Yes / No                                                                                                                  |  |  |  |  |  |
| Name:                                                       |                                                                                                                                               | 2021 Top 10 SWR Competitor: Yes / No                                                                                                                  |  |  |  |  |  |
| Total amo                                                   | unt enclosed \$                                                                                                                               | _                                                                                                                                                     |  |  |  |  |  |
| eMail Addr                                                  | ress for notifications:                                                                                                                       |                                                                                                                                                       |  |  |  |  |  |
| Send your                                                   | Registration to: Bernyce Molenda 3925 Broo                                                                                                    | okway Drive FT. Worth TX. 76123-1403                                                                                                                  |  |  |  |  |  |