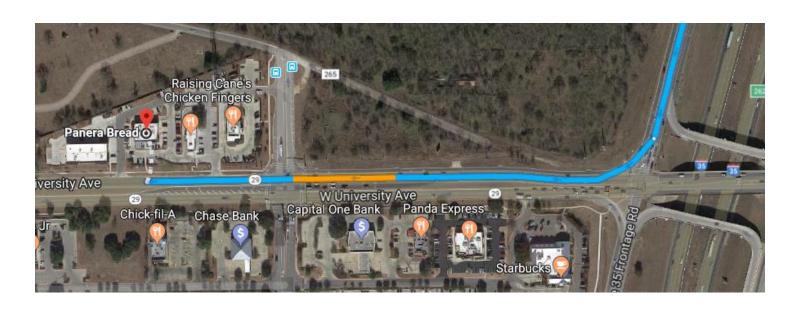

Rallye Start point
Panera Bread, 1050 W. University Ave, Georgetown, TX 78628
Coming from the North or South
Take I-35 to TX 29 (Exit 261) then Head West on 29
Panera Bread will be on your right, ~1/4 from the Interstate