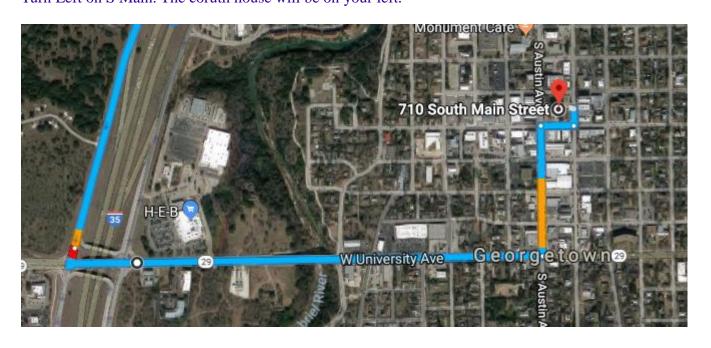

#### **Car Show and Funkhana Directions**

Georgetown's Historic Courthouse, 710 S Main St, Georgetown, TX 78626 Coming from the North or South
Take I-35 to TX 29 (Exit 261) then Head East on 29
Turn Left onto S. Austin Street
Turn Right on 8<sup>th</sup> Street
Turn Left on S Main. The coruth house will be on your left.