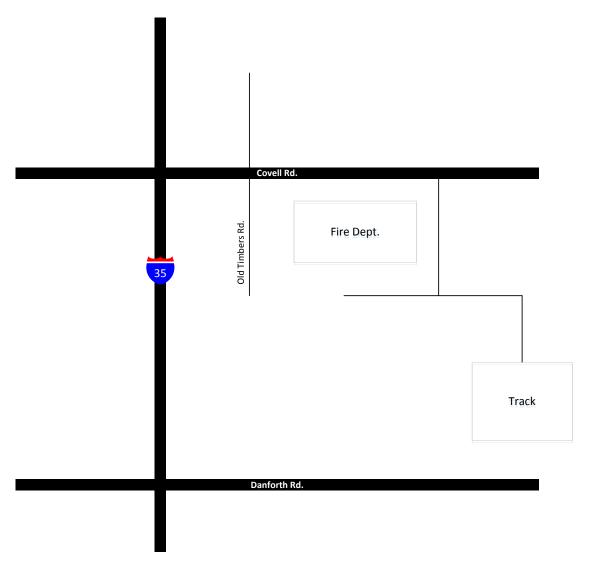

<u>Check In & Tech:</u> Saturday October 20 from 7:30am till 8:45am at the Edmond Fire Dept. Training Center Edmond OK. 73141 and Sunday October 21st from 7:45 am till 8:30 am at Thunder Valley.

Note: Lunch will be provided both days.

Autocross Drivers Meeting Time: 8:45 AM

First Car Out Time: 9:00 AM

Region: Southwest

Autocross \$15 ea

Location Description

Edmond Fire Dept. Training Center

5300 East Covell Rd Edmond, OK 73003

Exhaust: Open\_ Closed XX
Speed Events: Hi Low XX