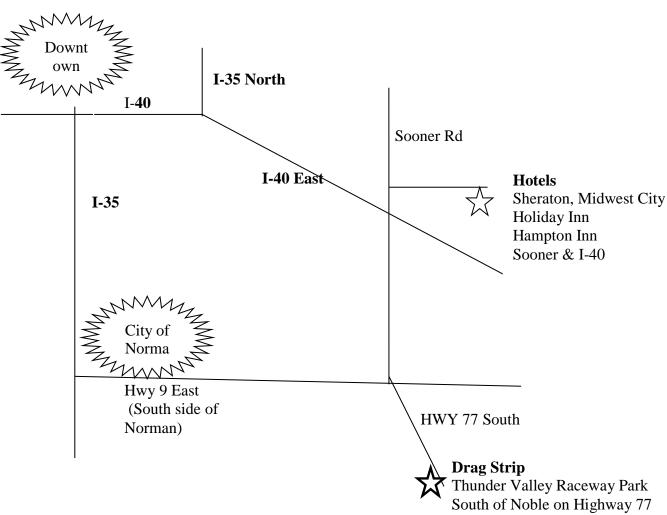

#### **Lodging:**

Our Host Hotel is just down the street from Edmond Fire Training Facility. We have 10 rooms blocked for our event. Hotel room rate is \$109 per night with breakfast for two. Just mention you're with the OKC Corvette club for the club rate. Deadline for this rate is Wednesday Sept. 19th. You can call the hotel directly or use the hyperlink.

Hilton Garden Inn & Edmond Conference Center 2833 Conference Drive, Edmond, OK 73034-6711 (405)285-0900 <a href="http://hiltongardeninn.hilton.com/en/gi/groups/personalized/O/OKCECGI-OCCO-20181019/index.jhtml">http://hiltongardeninn.hilton.com/en/gi/groups/personalized/O/OKCECGI-OCCO-20181019/index.jhtml</a>

<u>Check In & Tech:</u> Saturday October 20 from 7:30am till 8:45am at the Edmond Fire Dept. Training Center Edmond OK. 73141 and Sunday October 21st from 7:45 am till 8:30 am at Thunder Valley.

Note: Lunch will be provided both days.