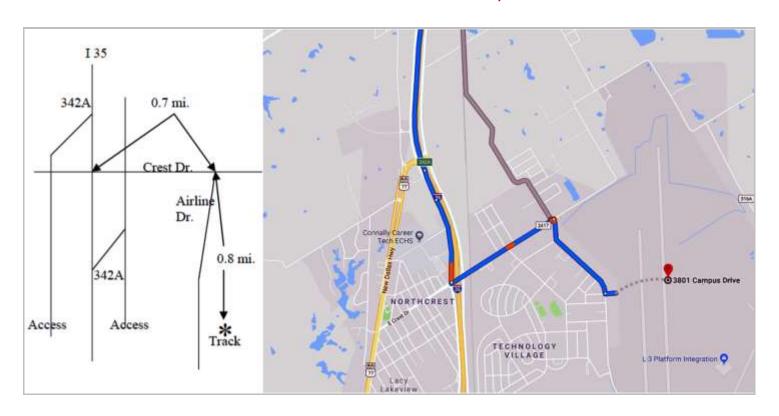

NCCC Club: **Tejas Vettes (TV)** 

NCCC Region: **SW-163** 

Entry Fee: See Registration Form

Event Location: Texas State Technical College (airport)

3801 Campus Drive Waco, TX 76705

Sanctions: **SW-163-001** thru **007** 

3801 Campus Drive Waco, TX 76705

Sanctions: **SW-198-001** thru **007** 