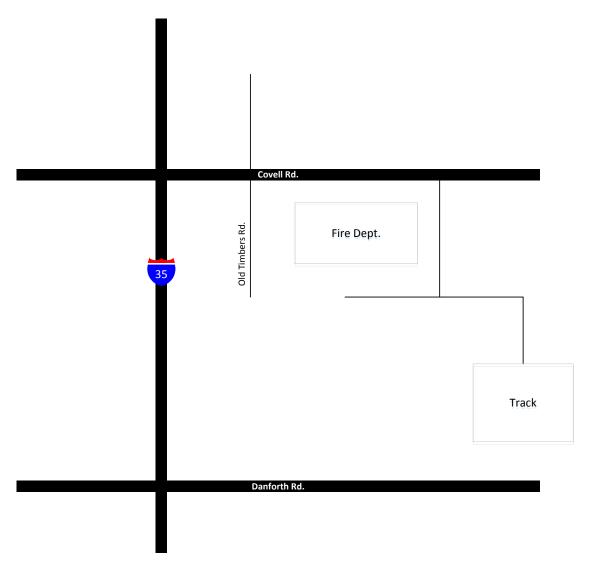

Autocross Drivers Meeting Time: 8:45 AM

First Car Out Time: 9:00 AM

Region: Southwest
Autocross \$15 ea

Location Description

Edmond Fire Dept. Training Center

5300 East Covell Rd Edmond, OK 73003

Exhaust: Open\_ Closed XX Speed Events: Hi Low XX