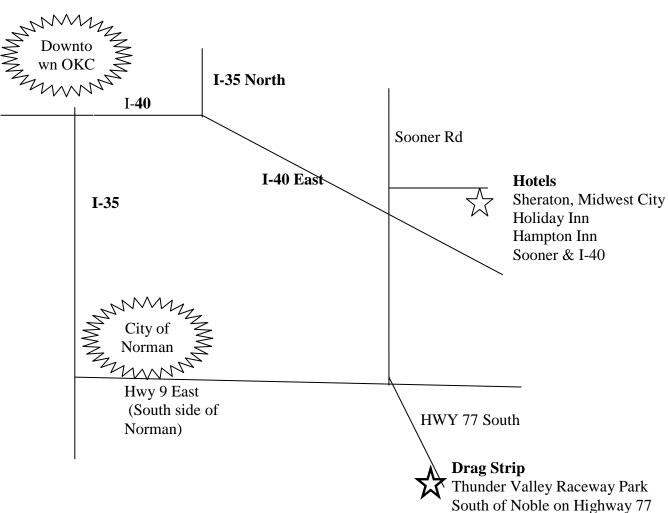

<u>Lodging:</u>: WE DO NOT HAVE A HOST HOTEL – Hotels in the area - **Sheraton** (our former host) located at 5800 Will Rogers Midwest City, OK. From I-35 take I-40 East, Exit on 156A Sooner Rd. Turn North (left) on Sooner. Go one block, then turn East (right) on Will Rogers. Hampton Inn and Holiday Inn Express are both next to the large parking area.

Location Description:

Thunder Valley Raceway Park

Noble, Ok.

Event Chairman: Governor:

Name: Ron Ruston Address: 1001 Kingston Blvd

Phone:

Edmond, OK 7303 405-348-3545

Name: James Garvin Address: P.O. Box 4188 Cedar Park TX.78630 Phone: 210-416-0011