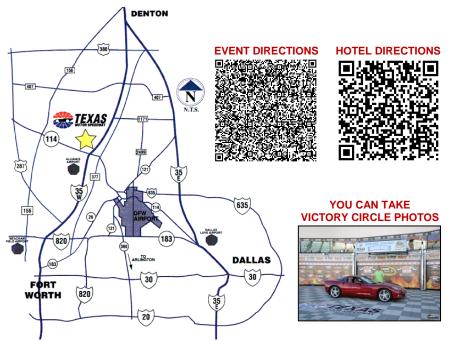

This competition weekend consists of **twelve low-speed autocross events**, on the *TMS* road course, to be run on Saturday and Sunday. Entrance to the track will open at 7 a.m. on Saturday and Sunday with entrant check-in and tech beginning shortly thereafter. If you prefer to walk the course, it should be done prior to the drivers meeting however; a parade lap will be provided immediately following the Driver's Meeting. The TMS concessions will be open for the food & beverage needs of our participants and guests. TMS Victory Circle will be open for pictures, so bring your camera. We are offering dinner at the host hotel on Saturday night at 6:30 p.m. Dinner is offered for participants and guests. All dinner reservations must be received by 4/22/17. Weather permitting participants and workers will enjoy *Speedway Laps on the TMS* Oval Sunday morning in their Corvettes, starting at 7:30 a.m.

We offer hospitality on Friday night from 6 to 10 p.m. at the host hotel, the *Hampton Inn and Suites* by the Alliance Airport (817-439-0400); located 4.6 miles south of *Texas Motor Speedway* on I-35W at Exit #66. Room rates include a free deluxe continental breakfast, coffeemakers, and plenty of parking. King-size or double rooms, with double occupancy are \$99; and one-bedroom suites (king-size bed and sleeper couch) are \$119. Make your reservations no later than 04/7/17, for the group rate; tell them you are with the *Cowtown Vettes Event*; or book it online. A list of nearby restaurants will be in your event booklet which will be emailed prior to the event. Cowtown Vettes looks forward to hosting a great weekend for you, so come join us and be ready to have a great time!

# DIRECTIONS to host hotel:

## Hampton Inn & Suites-Alliance Airport

Exit I-35W at Exit #66, Westport Parkway, approximately 20 miles North of downtown Fort Worth & 20 miles South of Denton. The Hotel is 4.8 miles South of TMS (I-35W & Hwy 114).