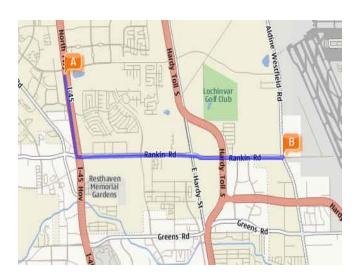

#### MAP AND EVENT INFORMATION

#### **DIRECTIONS to Track:**

Exit I-45 @ Airtex #62 (from north). Head east on Rankin and continue to Aldine Westfield. Turn left onto Aldine Westfield; turn Right @ (B) Houston Police Academy, 17000 Aldine Westfield Rd., Houston, TX 77073. Enter the first main parking entry gate and follow that street back to the track.