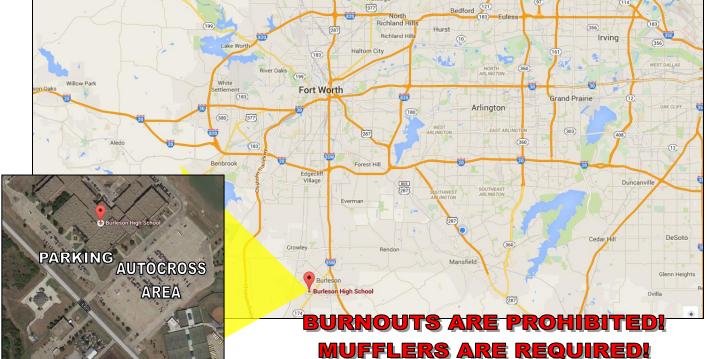

## NCCC Event Training & Practice Autocross Saturday, March 18, 2017

LS Autocross (non-sanctioned)

SW-055

See Below

100 Elk Drive BHS

*Cowtown Vettes* invites you to join us for our *NCCC Event Training and Practice Autocross* being held at the Burleson High School. This is a <u>non-sanctioned NCCC</u> event to assist with worker training and to enjoy our cars!