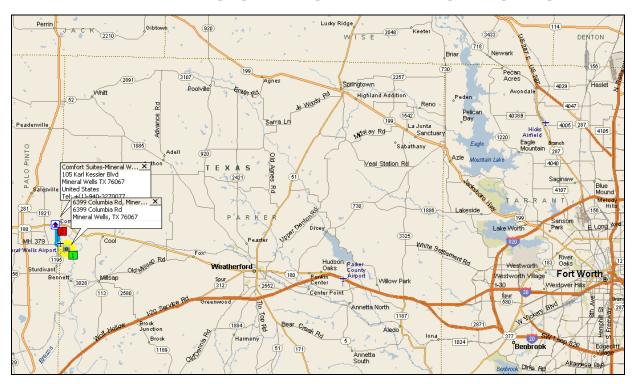

Lodging: We have rooms blocked for this event at the new Comfort Inn & Suites located at 105 Karl Kessler Blvd, Mineral Wells, TX 76067. Call the hotel at 940-327-0077 and notify them that you are with the Cowtown Autocross for the special rate of \$70.00 +tax; King or a Double. The Cut-Off date for the block of rooms (20) at the Hotel is November 3, 2017.

**Mineral Wells Airport / Heliport Following Drivers Meeting & Parade Laps** First Car Out: Location:

8:30 a.m. Saturday **Drivers Meeting:** 6399 Columbia Road

Limit: None Mineral Wells, Texas 76067

SW-540-001 thru 007 Sanctions:

Mineral Wells, Texas 76067

Sanctions: SW-074-001 thru 007

The Final 2017 SWR Governor's Meeting will be SATURDAY NIGHT at 7:00 pm at the Host Hotel

NOTE: In High Speed Events: 1. All roadsters must have roll bars as outlined under Section on Technical Inspection For Speed Events. 2. Fire extinguisher (min. 5 BC) required in all groups and classes. 3. It is highly recommended (required in Group 3) that all competing cars be equipped with roll bars or roll cages. 4. All entrants must be High Speed Certified and fire suits are required for Group 3. If you are not a member of NCCC, NCCC Enthusiast Memberships are available for \$35. Rev: 070817