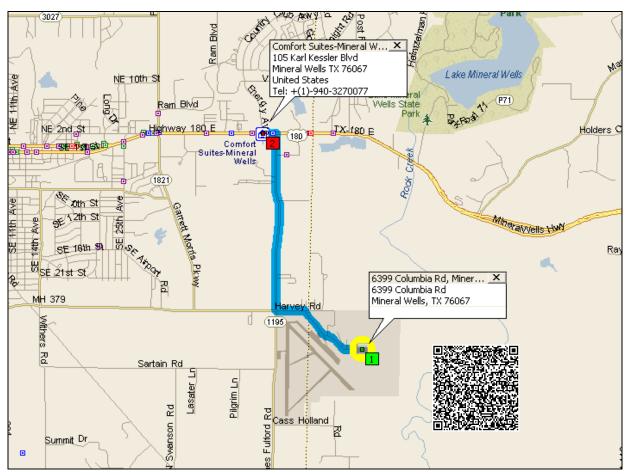

Lodging: We have rooms blocked for this event at the new Comfort Inn & Suites located at 105 Karl Kessler Blvd, Mineral Wells, TX 76067. Call the hotel at 940-327-0077 and notify them that you are with the Cowtown Autocross for the special rate of \$70.00 +tax; King or a Double. The Cut-Off date for the block of rooms (20) at the Hotel is November 3, 2017.

**Mineral Wells Airport / Heliport Following Drivers Meeting & Parade Laps** First Car Out: Location:

8:30 a.m. Saturday **Drivers Meeting:** 6399 Columbia Road

Limit: None Mineral Wells, Texas 76067

SW-540-001 thru 007 Sanctions:

Mineral Wells, Texas 76067

Sanctions: SW-074-001 thru 007

The Final 2017 SWR Governor's Meeting will be SATURDAY NIGHT at 7:00 pm at the Host Hotel

NOTE: In High Speed Events: 1. All roadsters must have roll bars as outlined under Section on Technical Inspection For Speed Events. 2. Fire extinguisher (min. 5 BC) required in all groups and classes. 3. It is highly recommended (required in Group 3) that all competing cars be equipped with roll bars or roll cages. 4. All entrants must be High Speed Certified and fire suits are required for Group 3. If you are not a member of NCCC, NCCC Enthusiast Memberships are available for \$35. Rev: 070817