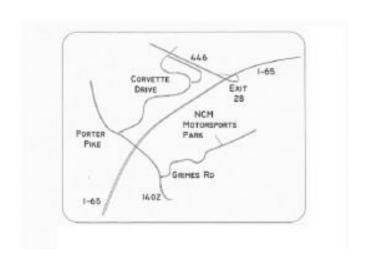

#### **DIRECTIONS TO EVENT**

NCM Motorsports Park 505 Grimes Road Bowling Green, KY 42101

From I-65 (either direction) exit 28 to Hwy 446
At traffic light, Left on Corvette Drive.
Proceed past National Corvette Museum.
At "T" intersection, Left on Porter Pike / Hwy 1402.
Proceed under I-65 overpass.
Left on Grimes Road.
Proceed to gate entrance to Motorsports Park.
Stop at gate to sign waiver before entering MSP.