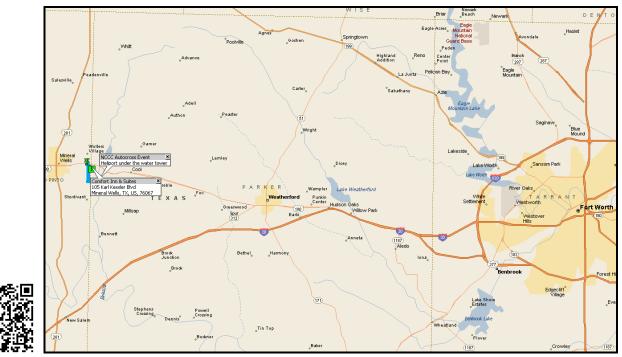

## **OFFICIAL EVENT FLYER**

Join Cowtown Vettes (CTV) & Corvette Club of Texas (CCT) for the Corvette Scramble, consisting of fourteen low-speed autocrosses. Cowtown will host seven autocross events (BRCC Sanctions) and CCT will host the remaining seven autocross events; all to be held at the Mineral Wells Airport (Heliport), in Mineral Wells, TX.

EVENT INFORMATION PAGE: <u>http://cowtownvettes.org/Events/2014/051714\_NCCC-I.html</u> (includes online hotel registration)

**Lodging:** We have rooms blocked for this event at the new **Comfort Inn & Suites** located at 105 Karl Kessler Blvd, Mineral Wells, TX, US, 76067. Call the hotel directly at (940) 327-0077 and notify them that you are with the **Autocross Scramble** (code **COW**) for the special rate of \$70.00; King or a Double. **The Cut-Off date for the block of rooms (20) at the Hotel is April 3, 2015**.

## **EVENT LOCATION DIRECTIONS**

NOTE: In High Speed Events: 1. All roadsters must have roll bars as outlined under Section on Technical Inspection For Speed Events. 2. Fire extinguisher (min. 5 BC) required in all groups and classes. 3. It is highly recommended (required in Group 3) that all competing cars be equipped with roll bars or roll cages. 4. All entrants must be High Speed Certified and fire suits are required for Group 3. NOTE: Non-NCCC member participants and workers are not covered by NCCC insurance! If you are not a member of NCCC, NCCC Enthusiast Memberships are available for \$35 Rev: 022415