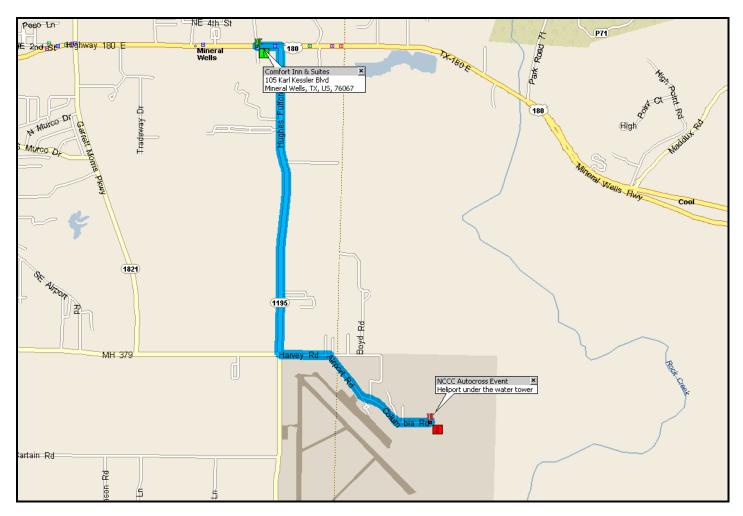

## **OFFICIAL EVENT FLYER**

Join Cowtown Vettes (CTV) & Corvette Club of Texas (CCT) for the Corvette Scramble, consisting of fourteen low-speed autocrosses. Cowtown will host seven autocross events (BRCC Sanctions) and CCT will host the remaining seven autocross events; all to be held at the Mineral Wells Airport (Heliport), in Mineral Wells, TX.

EVENT INFORMATION PAGE: <u>http://cowtownvettes.org/Events/2014/051714\_NCCC-I.html</u> (includes online hotel registration)

**Lodging:** We have rooms blocked for this event at the new **Comfort Inn & Suites** located at 105 Karl Kessler Blvd, Mineral Wells, TX, US, 76067. Call the hotel directly at (940) 327-0077 and notify them that you are with the **Autocross Scramble** (code **COW**) for the special rate of \$70.00; King or a Double. **The Cut-Off date for the block of rooms (20) at the Hotel is April 3, 2015**.

## **EVENT LOCATION DIRECTIONS**

NOTE: In High Speed Events: 1. All roadsters must have roll bars as outlined under Section on Technical Inspection For Speed Events. 2. Fire extinguisher (min. 5 BC) required in all groups and classes. 3. It is highly recommended (required in Group 3) that all competing cars be equipped with roll bars or roll cages. 4. All entrants must be High Speed Certified and fire suits are required for Group 3. NOTE: Non-NCCC member participants and workers are not covered by NCCC insurance! If you are not a member of NCCC, NCCC Enthusiast Memberships are available for \$35 Rev: 022415