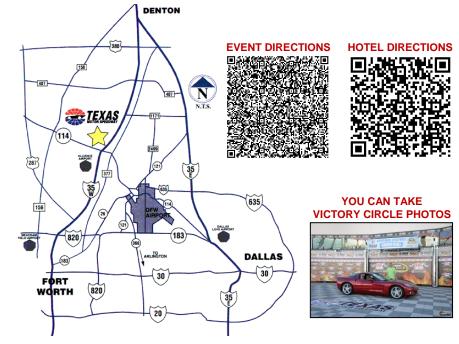

**BRCC GOVERNOR: NEAL BELLAMY** 

**DIRECTIONS** to host hotel:

# **Hampton Inn & Suites-Alliance Airport**

Exit I-35W at Exit #66, Westport Parkway, approximately 20 miles North of downtown Fort Worth & 20 miles South of Denton. The Hotel is 4.8 miles South of TMS (I-35W & Hwy 114).

This competition weekend consists of **twelve low-speed autocross events**, on the *TMS* road course, to be run on Saturday and Sunday. Entrance to the track will open at 7 a.m. on Saturday and Sunday with entrant checkin and tech beginning shortly thereafter. If you prefer to walk the course, it should be done prior to the drivers meeting however; a parade lap will be provided immediately following the Driver's Meeting. The *TMS* concessions will be open for the food & beverage needs of our participants and guests. *TMS Victory Circle* will be open for pictures, so bring your camera. We are offering dinner at the host hotel on Saturday night at 6:30 p.m. Dinner is offered for participants and guests. <u>All dinner reservations</u> must be received by 9/13/14. Weather permitting participants and workers will enjoy *Speedway Laps on the TMS Oval* Sunday morning in their Corvettes, starting at 7:30 a.m.