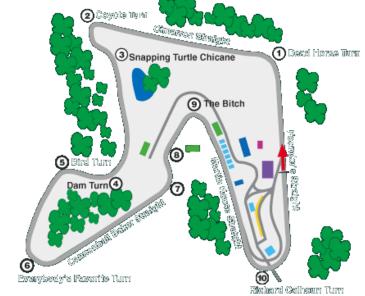

Hallett Motor Racing Circuit is a 1.8 mile, 10-turn road racing course, with varying grade elevation changes, located 35 miles west of Tulsa, Oklahoma, just off the Cimarron Turnpike at the highway 99 exit.