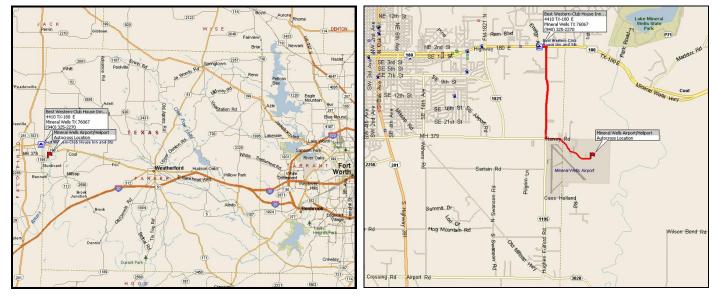

## **OFFICIAL FLYER**

Cowtown Vettes invites you to join us for a **No-Frills Race Day**, consisting of four low-speed autocrosses (BRCC Sanctions) at the Airport / Heliport, in Mineral Wells, TX.

**Lodging:** We have rooms blocked for this event at the new **Best Western Clubhouse Inn and Suite** located at 4410 Hwy 180 East in Mineral Wells. The General Manager is Mr. Kiran Patel (if there are any questions) and the phone is 940-325-2270. As usual, notify them that you are with the Cowtown Vettes Event for the best rate, which is 1 or 2 Bed \$89.95. The Cut-Off date for the Hotel is August 1, 2008?